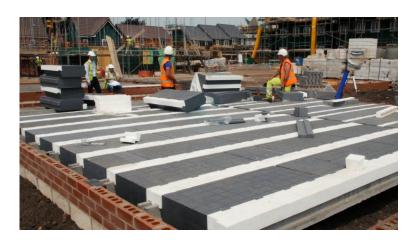

## **CPD Overview**

Our EPS Sustainable thermally efficient flooring system offers a revolutionary new way to insulate ground floors.

GDeck is installed with precise moulded parts which converts the T beam into a structural I-Beam and accurately calculates U values specific to each floor configuration with the guarantee of SAP assessment calculations.

The Part L compliant structural ground flooring solution is a unique Fabric First system that saves time and money with speedy installation whilst meeting the new Part L revisions and Future Homes Standards in 2025.

Its unique interlocking structural top rail compliments structural integrity with excellent thermal performance. 100% recyclable with no need for inefficient installation the GDeck system allows for a simple inspection for 'as-built' reporting and supports BREL inspections for site audits.

With U Values as low as 0.09w/m²K contact us at enquiries@mouldedfoams.com to see how GDeck can future proof your project.

The least waste, labour cost system on the market further improving sustainability credentials in our journey towards Net Zero.