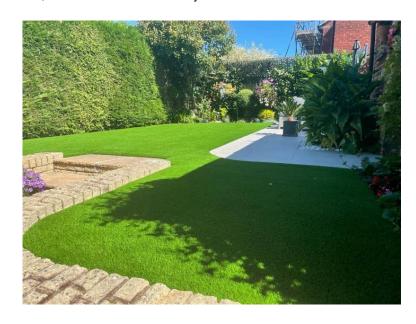

## **CPD Overview**

OI D OVERVIEW

VertEdge has been designed and thought out from over 35 years of knowledge in the flooring and artificial grass industry. It has been designed to provide a safer, stronger and smarter perimeter finish to an artificial lawn installation – there is nothing else in production worldwide that is similar to VertEdge in its design or application.

Current artificial lawn perimeter fixing methods are generally improvised using standard off the shelf building materials – i.e. wood, cement, plastic, nails, screws – with each contractor claiming their method is 'the way to go' and better than others. This creates confusion for the paying client/customer as there is no widely recognised industry standard for contractors to adhere to. VertEdge addresses this issue with a purpose-designed product that provides consistency and uniform across the industry, which in turn would vastly improve the safety and quality of artificial grass installations for the end user. We believe that VertEdge is the solution to this recognised problem, and will become the industry standard.